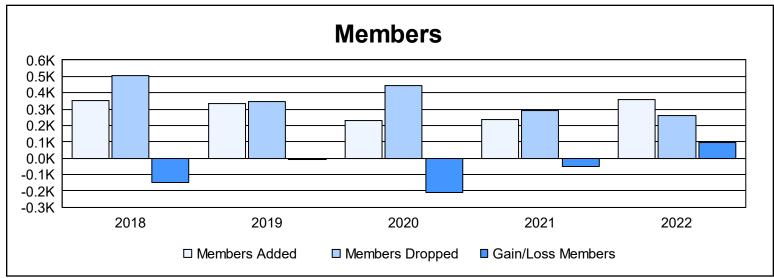

District 2 S4 As of June 2022 Cumulative

| Year      | New<br>Clubs | Dropped<br>Clubs | Gain/<br>Loss<br>Clubs | New<br>Members | Charter<br>Members | Reinstate<br>Members | Transfer<br>Members | Total<br>Member<br>Added | Total<br>Members<br>Dropped | Gain/<br>Loss<br>Members |
|-----------|--------------|------------------|------------------------|----------------|--------------------|----------------------|---------------------|--------------------------|-----------------------------|--------------------------|
| 2017-2018 | 1            | 8                | -7                     | 236            | 82                 | 17                   | 20                  | 355                      | 505                         | -150                     |
| 2018-2019 | 3            | 3                | 0                      | 196            | 99                 | 30                   | 10                  | 335                      | 345                         | -10                      |
| 2019-2020 | 0            | 4                | -4                     | 151            | 38                 | 29                   | 13                  | 231                      | 442                         | -211                     |
| 2020-2021 | 0            | 4                | -4                     | 197            | 10                 | 16                   | 15                  | 238                      | 289                         | -51                      |
| 2021-2022 | 1            | 2                | -1                     | 296            | 32                 | 18                   | 12                  | 358                      | 261                         | 97                       |
| Average   | 1            | 4                | -3                     | 215            | 52                 | 22                   | 14                  | 303                      | 368                         | -65                      |