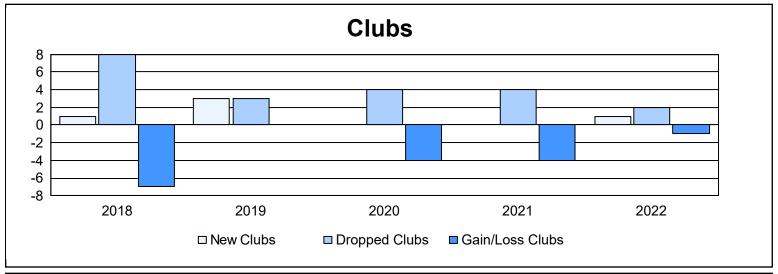

District 2 S4 As of June 2022 Cumulative

| Year      | New<br>Clubs | Dropped<br>Clubs | Gain/<br>Loss<br>Clubs | New<br>Members | Charter<br>Members | Reinstate<br>Members | Transfer<br>Members | Total<br>Member<br>Added | Total<br>Members<br>Dropped | Gain/<br>Loss<br>Members |
|-----------|--------------|------------------|------------------------|----------------|--------------------|----------------------|---------------------|--------------------------|-----------------------------|--------------------------|
| 2017-2018 | 1            | 8                | -7                     | 236            | 82                 | 17                   | 20                  | 355                      | 505                         | -150                     |
| 2018-2019 | 3            | 3                | 0                      | 196            | 99                 | 30                   | 10                  | 335                      | 345                         | -10                      |
| 2019-2020 | 0            | 4                | -4                     | 151            | 38                 | 29                   | 13                  | 231                      | 442                         | -211                     |
| 2020-2021 | 0            | 4                | -4                     | 197            | 10                 | 16                   | 15                  | 238                      | 289                         | -51                      |
| 2021-2022 | 1            | 2                | -1                     | 296            | 32                 | 18                   | 12                  | 358                      | 261                         | 97                       |
| Average   | 1            | 4                | -3                     | 215            | 52                 | 22                   | 14                  | 303                      | 368                         | -65                      |